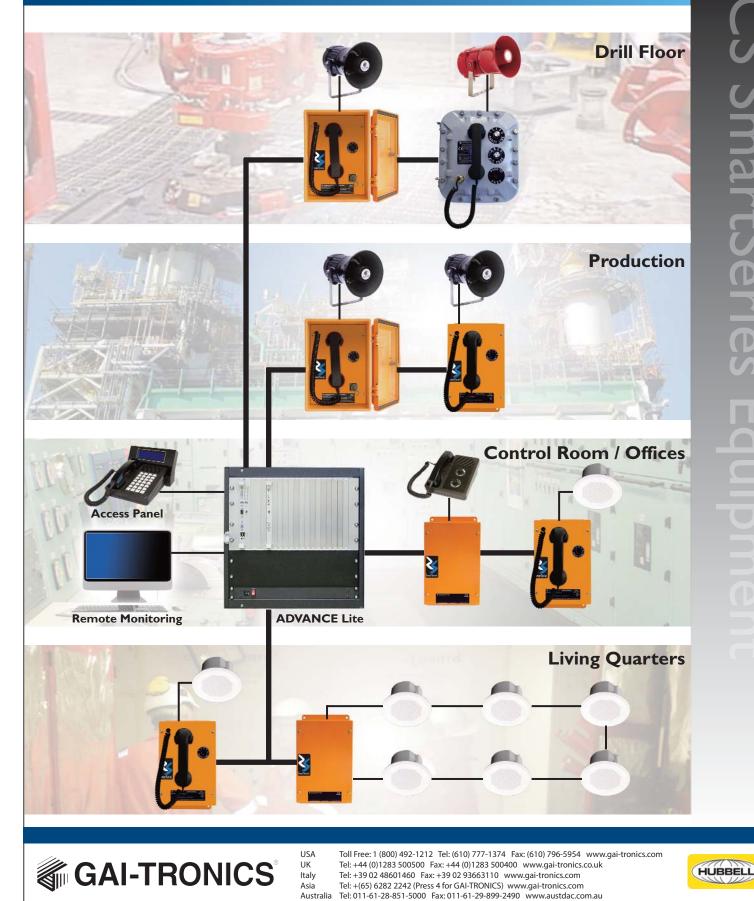

# System Layout

Quality Management System Certified by DNV-GL - ISO 9001:2015. The policy of GAI-TRONICS is one of continuous improvement; therefore the company reserves the right to change specifications without notice.